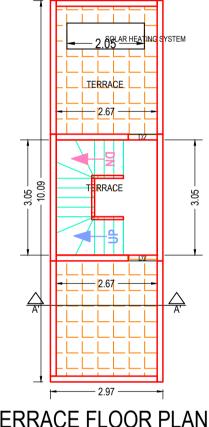

|   | Total: |                |      | 98.17  |    |              | 3 |
|---|--------|----------------|------|--------|----|--------------|---|
| Ę | SO_A1_ | <u>(</u> 841.0 | 0_x_ | _594.0 | 0_ | <u>_</u> MM) |   |