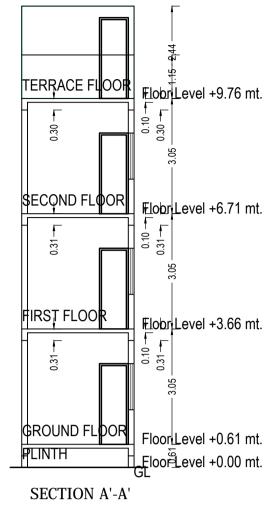

|   | Total: |                |      | 98.17  |    |              | 3 |
|---|--------|----------------|------|--------|----|--------------|---|
| Ę | SO_A1_ | <u>(</u> 841.0 | 0_x_ | _594.0 | 0_ | <u>_</u> MM) |   |













|                                                                                                                                                                                                                                                                                                                                                                                                                                                                                                                                                                                                                                    |                                  |                                                                                                                |