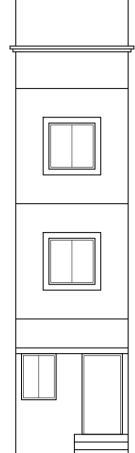

|   | Total: |                |      | 98.17  |    |              | 3 |
|---|--------|----------------|------|--------|----|--------------|---|
| Ę | SO_A1_ | <u>(</u> 841.0 | 0_x_ | _594.0 | 0_ | <u>_</u> MM) |   |













|                                                                                                                                                                                                                                                                                                                                                                                                                                                                                                                                                                                                                                    |                                  |                                                                                                                |