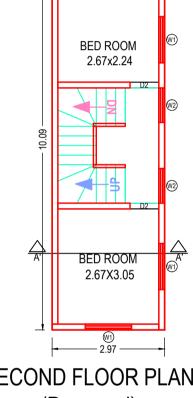

|   | Total: |                |      | 98.17  |    |              | 3 |
|---|--------|----------------|------|--------|----|--------------|---|
| Ę | SO_A1_ | <u>(</u> 841.0 | 0_x_ | _594.0 | 0_ | <u>_</u> MM) |   |