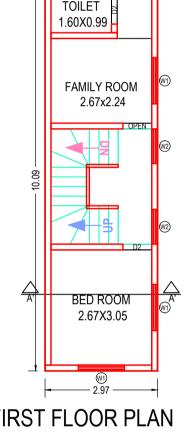

|   | Total: |                |      | 98.17  |    |              | 3 |
|---|--------|----------------|------|--------|----|--------------|---|
| Ę | SO_A1_ | <u>(</u> 841.0 | 0_x_ | _594.0 | 0_ | <u>_</u> MM) |   |